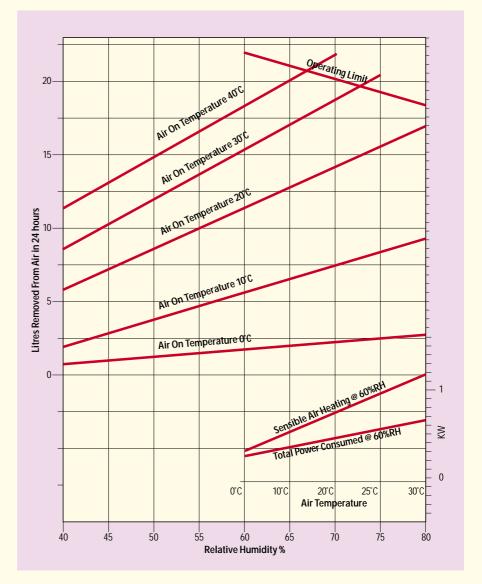

### PERFORMANCE DATA

- General dehumidification and building drying
- Fully mobile-fitted with robust heavy duty castors
- Compact size, carrying handle
- Low temperature operation, down to 0<sup>o</sup>C
- Robust construction
- High efficiency compressor
- Can be transported easily
- 6 litre tank capacity
- Permanent drain facility
- Auto shut-off on full tank
- Ozone friendly refrigerant
- Built-in humidistat adjustable in range 20-80%.